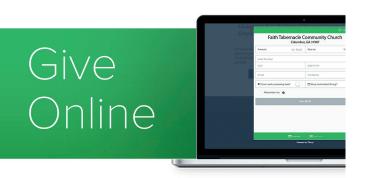

## FIND OUT MORE AT FTCCONLINE.ORG/GIVE

To make a secure, one-time or recurring gift click on

For enhanced security and giving simplicity, create an account by clicking on the login/signup link in the top right corner.

Whenever you would like to make a contribution login to ftcconline.org/give and follow the instructions on the screen